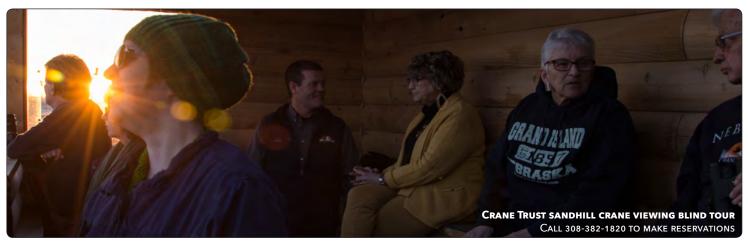

## **Book your guided tour**

The best (although not the only) way to see the sandhill cranes up close is with a Crane Trust viewing blind tour at dawn or dusk. Blinds are situated near traditionally successful roosts along the Platte River. After an orientation, a guide will take you to the blind.

A free option that doesn't require reservations is a public viewing deck along the River, roughly three miles south of I-80 exit 305.

**Call the trust** (308-382-1820) or visit its website (Crane Trust.org) to reserve a spot on a viewing blind tour.