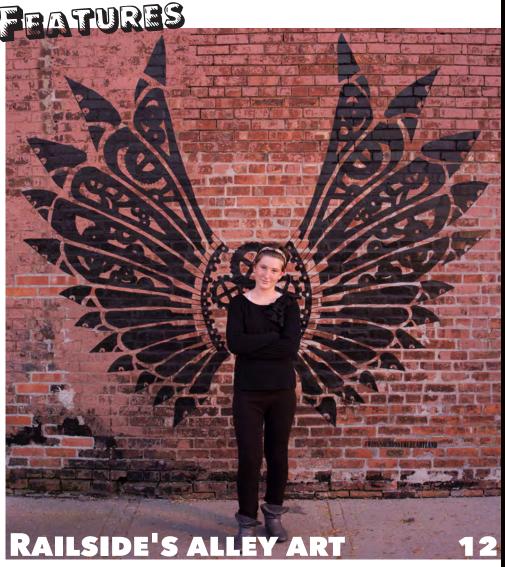

makes me angry, makes me wonder, makes me question.

That is the purpose of public art: To make you think, to open your mind to possibility, to bring joy.

If you've strolled around Railside in the

last few months, you are sure to have come across a whole new manifestation of wings. Everywhere you turn there are wings on walls.

Occasionally people approach Karen Neppl, artist and owner of Studio K Art Gallery in Railside, with an idea to produce specific

pieces. It was on one of these occasions that Wings Across the Heartland took flight.

asked Neppl to create public art, to paint a set of crane wings on a building. She asked where the idea came from and Whitecalf told her to look on the internet for wings. Neppl discovered the work of Colette Miller. Los Angeles in 2012. If it worked in L.A.,

Grand Island," Neppl said.

Neppl's first wings are the fire wings located on her husband's Hydrotech building on

East Highway 30. From there, bat wings landed on The Chocolate Bar in Railside, and rainbow wings soon followed.

Island, she began to visualize different wings on various buildings. She approached building owners about painting the wings, and most of them agreed. Wings are

specifically placed on the outside of buildings because she wants them accessible to everyone, 24 hours a day.