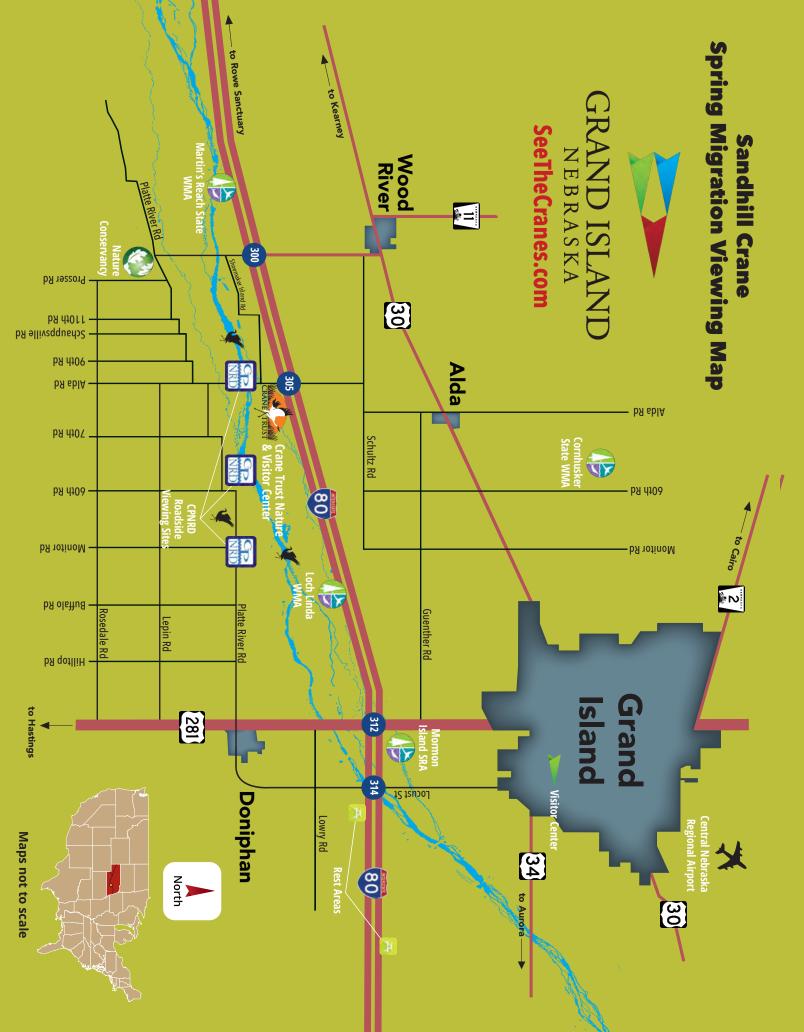

# How can i see the granes

The first sandhill cranes can be seen as early as mid-February, however large numbers usually appear in early March. Timing of early arrivals varies considerably year to year depending, partly, on the severity of the current winter.

Middle March is the usual peak of the sandhill crane migration, with bird counts tallying more than a half-million cranes in the central Platte River valley. The first arrivals generally roost south of Grand Island and Alda. Later arrivals fill in portions of the river to the west, so while more cranes may be in the region as a whole it may not be noticeable in a particular spot on a day-to-day basis. Even so, mid-March is generally the best and safest crane-viewing bet.

In early April sandhill cranes begin to leave, but viewing can still be quite good. By this time the cranes' main source of food — waste corn from the previous Autumn's harvest — runs low in fields near the Platte River, forcing the birds to spread out as far as 12 miles either side of the river. Flocks at this time are often more dispersed, but the evening gatherings along the river are still awe-inspiring. Longer, warmer days and later sunsets make for more comfortable conditions; cranes are often full of corn, and they'll sometimes linger in one place for longer stretches.

## **Book your guided tour**

The best (although not the only) way to see the sandhill cranes up close is with a Crane Trust viewing blind tour at dawn or dusk. Blinds are situated near traditionally successful roosts along the Platte River. After an orientation, a guide will take you to the blind.

A free option that doesn't require reservations is a public viewing deck along the River, roughly three miles south of I-80 exit 305.

**Call the trust** (308-382-1820) or visit its website (Crane Trust.org) to reserve a spot on a viewing blind tour.