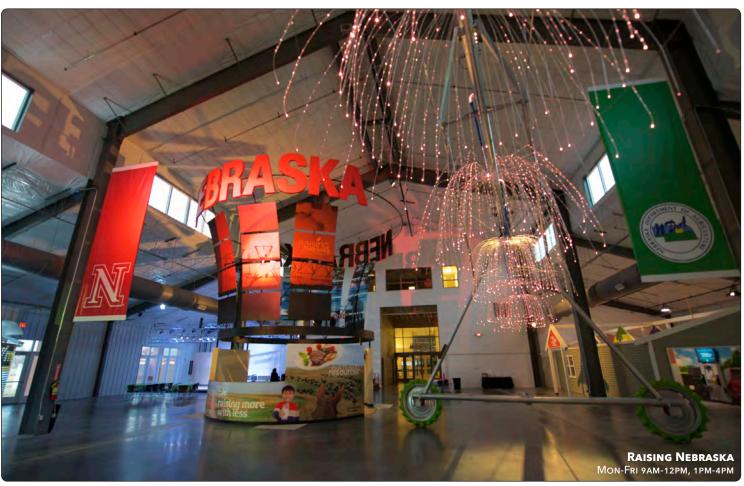

#### Raising Nebraska

501 E Fonner Park Rd • 308-385-3967 • RaisingNebraska.net

Raising Nebraska is a large agriculture display detailing how our food goes from farm to fork. Its museum-quality, interactive displays include a walkable map, a touchscreen dining table, a full-size center pivot section, and an adjacent 1-acre educational garden. Open Monday-Friday 9am-noon and 1-4pm.