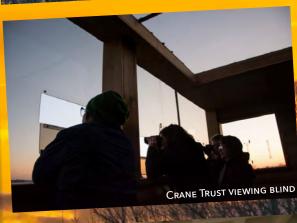

## **Book your guided tour**

The best (although not the only) way to see the sandhill cranes up close is with a Crane Trust viewing blind tour at dawn or dusk. Blinds are situated near traditionally successful roosts along the Platte River. After an orientation, a guide will take you to the blind.

A free option that doesn't require reservations is a public viewing deck along the River, roughly three miles south of I-80 exit 305.

**Call the trust** (308-382-1820) or visit its website (Crane Trust.org) to reserve a spot on a viewing blind tour.