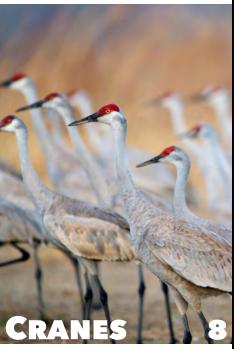

# How can i see the granes

The first sandhill cranes can be seen as early as mid-February, however large numbers usually appear in early March. Timing of early arrivals varies considerably year to year depending, partly, on the severity of the current winter.

Middle March is the usual peak of the sandhill crane migration, with bird counts tallying more than a half-million cranes in the central Platte River valley. The first arrivals generally roost south of Grand Island and Alda. Later arrivals fill in portions of the river to the west, so while more cranes may be in the region as a whole it may not be noticeable in a particular spot on a day-to-day basis. Even so, mid-March is generally the best and safest crane-viewing bet.

In early April sandhill cranes begin to leave, but viewing can still be quite good. By this time the cranes' main source of food — waste corn from the previous Autumn's harvest — runs low in fields near the Platte River, forcing the birds to spread out as far as 12 miles either side of the river. Flocks at this time are often more dispersed, but the evening gatherings along the river are still awe-inspiring. Longer, warmer days and later sunsets make for more comfortable conditions; cranes are often full of corn, and they'll sometimes linger in one place for longer stretches.

#### **The Sandhill Crane**

| Height       | 3-4 feet                   |
|--------------|----------------------------|
| Wingspan     | 6 feet                     |
| Weight       | 8-12 lbs                   |
| Color        | Gray                       |
| Migration    | 170-450 miles/day          |
| Flight Speed | ~38 mph                    |
| Nesting Area | N. Canada, Alaska, Siberia |
| Mating       | Begins at 3-4 years        |
| Eggs         | 2 per year                 |
| Lifespan     | 20 years in the wild       |