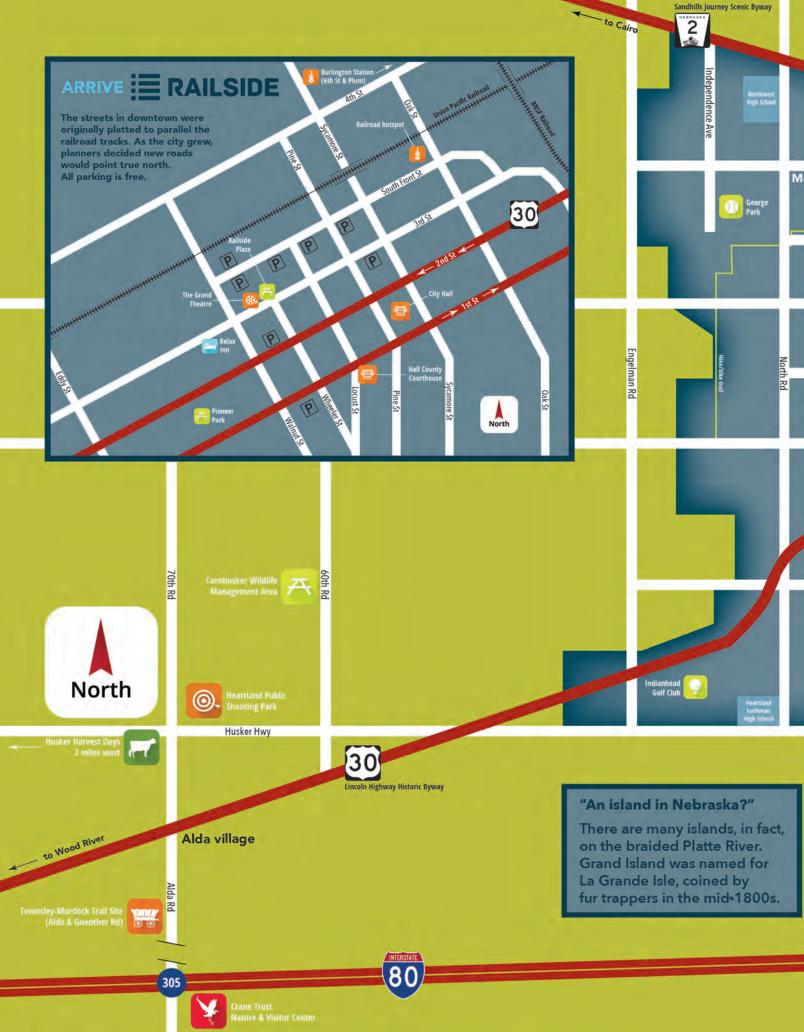

#### **Railroad Hot Spot**

Railside (downtown) • 308-382-4400 • VisitGrandIsland.com

During peak seasons, up to 160 trains pass through Railside in Grand Island daily. The most action happens at the flyover; another good spot is the pedestrian bridge in Wood River. North of Railside is the restored Burlington Station, which hosts events and houses the Tri-City Model Railroad Assocation's layout. Stuhr Museum offers static train displays and an 1890s railroad town. A miniature railroad offers rides in Stolley Park during the summer.

#### **The Grand Theatre**

316 W 3rd St • 308-381-2667 • GrandMovieTheatre.com

Railside's lovingly restored movie house offers an experience you won't find at any modern cineplex for less than half the price. Films are shown Friday-Sunday nights in the 1937 art-deco theater that is also available for events during the week.

#### **Fonner Park & Heartland Events Center**

700 E Stolley Park Rd • 308-382-4515 • FonnerPark.com, Heartland Events Center.com
The tradition continues in Grand Island when the gates open
for live thoroughbred horse racing every February through
May at Fonner Park. The adjacent events center hosts concerts,
monster trucks, indoor football, trade shows, rodeo, and just
about anything else you can think of.