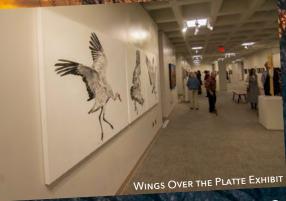

**The Central Flyway** 

Photographer Jorn Olsen (background image) is the featured artist at Stuhr Museum's Wings Over the Platte exhibit in 2019 (Feb 15-Apr 7). Originally from Portland, Oregon, Olsen now resides in Hastings, Nebraska, with his wife Mary.

Since a very young age, Olsen has been an avid outdoorsman; his appreciation of wild and untamed landscapes comes naturally and is what led him to pick up a camera and create the amazing imagery we see today.