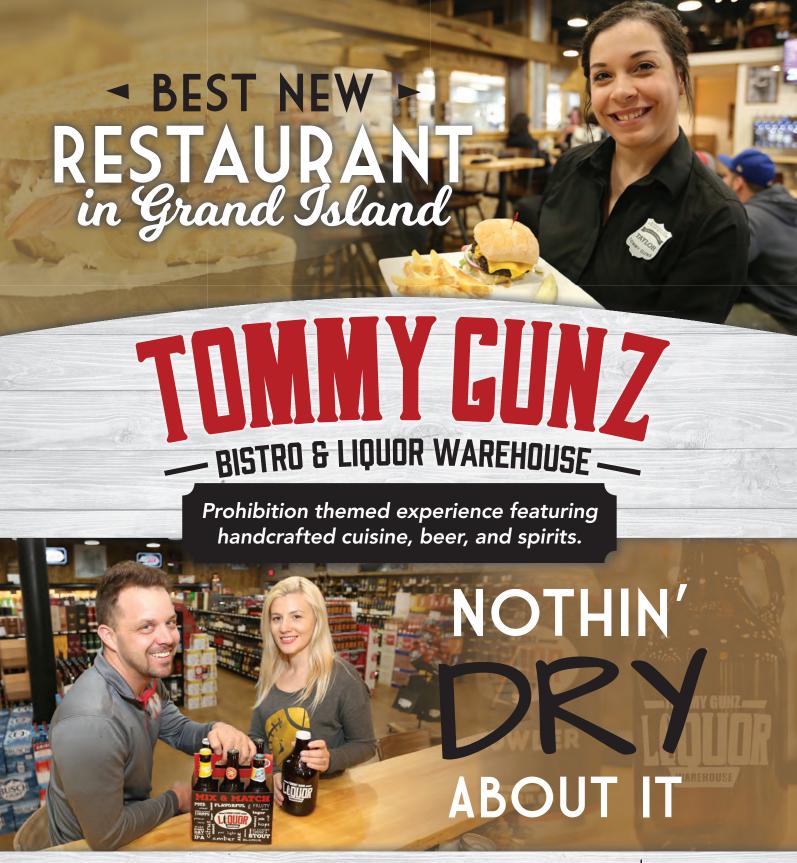

# CHECK US OUT ON FACEBOOK & YELP | f

1607 South Locust Street, Grand Island, Nebraska • 308-395-3889

Bistro Hours: Mon-Thurs 10:30am - 10pm • Fri & Sat 10:30am - 11pm • Sun 12pm - 8pm Liquor Warehouse Hours: Mon-Thurs 8am - 10pm • Fri & Sat 8am - 11pm • Sun 12pm - 8pm

tommygunzbistro.com | tommygunzliquor.com