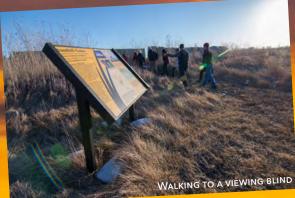

## **Book your guided tour**

The best (although not the only) way to see the sandhill cranes up close is with a Crane Trust viewing blind tour at dawn or dusk. Blinds are situated near traditionally successful roosts along the Platte River. After an orientation, a guide will take you to the blind.

A free option that doesn't require reservations is a public viewing deck along the River, roughly three miles south of I-80 exit 305.

**Call the trust** (308-382-1820) or visit its website (Crane Trust.org) to reserve a spot on a viewing blind tour.