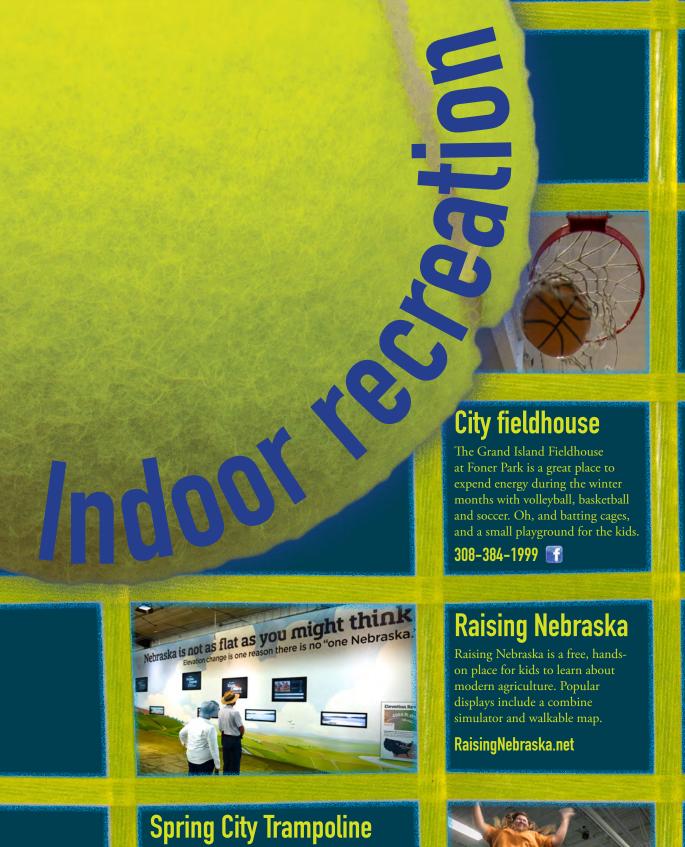

#### **Grand Island Fieldhouse**

525 E Fonner Park Rd • 308-384-1999

#### Raising Nebraska

501 E Fonner Park Rd • 308-385-3967 • RaisingNebraska.net

Raising Nebraska is a large agriculture display detailing how our food goes from farm to fork. Its museum-quality, interactive displays include a walkable map, a touchscreen dining table, a full-size center pivot section, and an adjacent 1-acre educational garden. Open Monday-Friday 9am-noon and 1-4pm.

TRAILS

So much more than just trampolines, this place will turn you into air Jordan and then let you go rock climbing all in the same trip. Dodgeball with trampolines and a ninja warrior course will keep you busy if you tire of those.