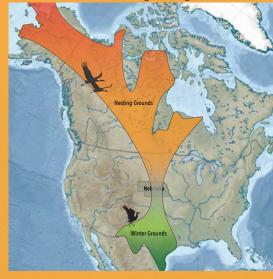

**The Central Flyway** 

Photographer Jorn Olsen (background image) is the featured artist at Stuhr Museum's Wings Over the Platte exhibit in 2019 (Feb 15-Apr 7). Originally from Portland, Oregon, Olsen now resides in Hastings, Nebraska, with his wife Mary.

Since a very young age, Olsen has been an avid outdoorsman; his appreciation of wild and untamed landscapes comes naturally and is what led him to pick up a camera and create the amazing imagery we see today.