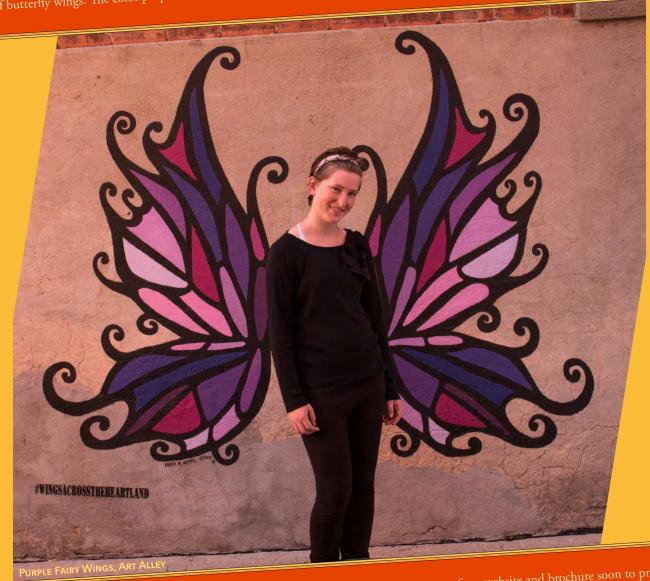

Neppl has placed one set inside with a specific purpose. The Crisis Center requested a set of butterfly wings. The color purple

represents domestic abuse and turquoise represents sexual abuse. The Crisis Center purple and turquoise butterfly wings are a symbol of hope. As clients go through Crisis Center programs, Neppl hopes her painting inspires clients to get their wings.