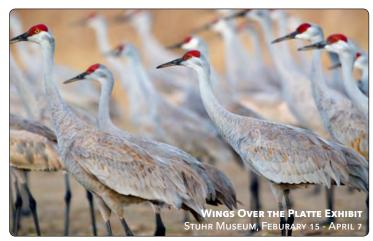

**The Central Flyway** 

Photographer Jorn Olsen (background image) is the featured artist at Stuhr Museum's Wings Over the Platte exhibit in 2019 (Feb 15-Apr 7). Originally from Portland, Oregon, Olsen now resides in Hastings, Nebraska, with his wife Mary.

# EBRUARY

Feb 2-3 Muzzeloaders Gun Show, Fonner Park

Feb 9 Heartland Hoops Classic, Heartland Events Center

Feb 15-Apr 7 Wings Over the Platte Art Show, Stuhr Museum

Feb 15-16 Nebraska State Cheer & Dance, Heartland Event Center