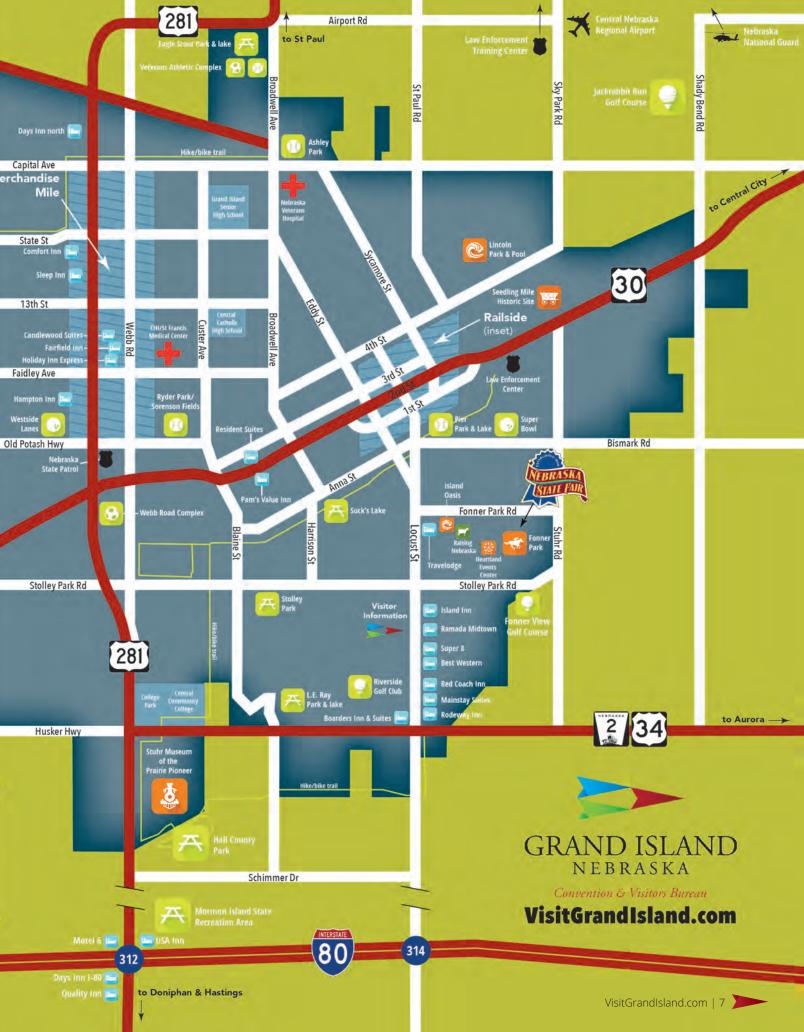

# Merchandise Mile

Grand Island has grown over the past ten years into a more significant retail hub than ever. New stores open yearly offering an everwidening array of products. New specialty stores along Highway 281's Merchandise Mile offer sporting goods, kitchen and bath supplies, pet supplies, big and tall mens clothing, and more. Remodeling your house or throwing a party, you'll find your supplies along Merchandise Mile.

# Western Wear

Grand Island has been and remains a staunchly agricultural community. Surrounded by fertile farmland in the Platte River valley and ripe with ag-related industry, it's no surprise there are some great western shops in the city. Along Merchandise Mile, Western Edge is a large retail roundup of the latest styles. Fourth Street's Old Town Boot Barn will sell you new kicks or repair your favorite pair.

#### RAILSIDE

Our historic downtown, Railside, continues to thrive. Antique stores, from quaint to cavernous, line Third Street. Treasures gleaned from across Nebraska fill their shelves in basements and on mezzanines, memories show up in window displays, and unique furnishings can be found to complete your own style. A number of boutiques are alos located in the Railside district.