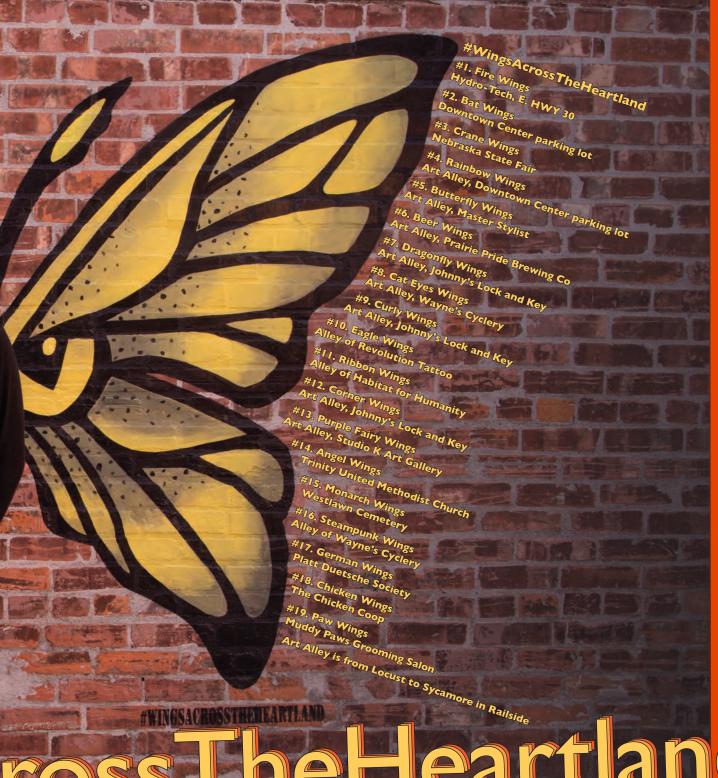

makes me angry, makes me wonder, makes me question.

That is the purpose of public art: To make you think, to open your mind to possibility, to bring joy.

If you've strolled around Railside in the

last few months, you are sure to have come across a whole new manifestation of wings. Everywhere you turn there are wings on walls.

Occasionally people approach Karen Neppl, artist and owner of Studio K Art Gallery in Railside, with an idea to produce specific

pieces. It was on one of these occasions that Wings Across the Heartland took flight.

asked Neppl to create public art, to paint a set of crane wings on a building. She asked where the idea came from and Whitecalf told her to look on the internet for wings. Neppl discovered the work of Colette Miller. Los Angeles in 2012. If it worked in L.A.,

Grand Island," Neppl said.

Neppl's first wings are the fire wings located on her husband's Hydrotech building on

East Highway 30. From there, bat wings landed on The Chocolate Bar in Railside, and rainbow wings soon followed.

Island, she began to visualize different wings on various buildings. She approached building owners about painting the wings, and most of them agreed. Wings are

specifically placed on the outside of buildings because she wants them accessible to everyone, 24 hours a day.

Neppl has placed one set inside with a specific purpose. The Crisis Center requested a set of butterfly wings. The color purple

represents domestic abuse and turquoise represents sexual abuse. The Crisis Center purple and turquoise butterfly wings are a symbol of hope. As clients go through Crisis Center programs, Neppl hopes her painting inspires clients to get their wings.

Originally she had a goal of 20 wings. She has reached that goal and will soon surpass it. As others have seen the project, they've wanted wings in their own communities too. You will soon find wings supported by the Cairo Community Foundation near the Medina Street Vault in Cairo. There are plans

to bring wings to Aurora and Minden

The Sandhills Journey Scenic Byway is interested in working with Neppl to bring wings to communities on Highway 2 from Grand Island to Alliance.

"I would hope that the wings bring the community together, make it a 'something to do' in Grand Island, see how the many wings they can get, etc.," Neppl said.

As is evident on the Wings Across the Heartland Facebook page, her goal for the project is in full swing. The page has only been up for a few months, but people are already taking pictures and tagging them #WingsAcrosstheHeartland and posting them for everyone to see.

The list of wings is always growing. You can find the list at Studio K Art Gallery. Look

for a website and brochure soon to provide a self-guided tour of Wings Across the Heartland.

Charity Adams is the Community and Economic Development Director for Cairo, Nebraska and works with Sandhills Journey Scenic Byway and Greater Grand Island Arts & Humanities to build awareness of the great possibilities our area has to offer.